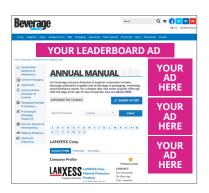

# HOMEPAGE LEADERBOARD AD

\$950/yr

Your 728x90 pixel ad appears on the Annual Manual directory homepage for an entire year.

## MEDIUM RECTANGLE AD

\$2,000/yr

Your 300 x 250 pixel ad appears on EVERY page of the Annual Manual directory for an entire year.

For more information:

RENEE SCHUETT (248) 786-1661 schuettr@bnpmedia.com

All prices are net and non-commissionable